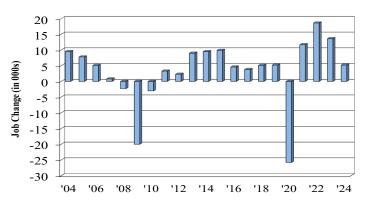

elaware.gov/

# **Delaware Over-the-Year Job Change**

March 2024 — March 2025



| Consumer Price Index All Urban Consumers |                                   |     |     |  |  |
|------------------------------------------|-----------------------------------|-----|-----|--|--|
|                                          | Percent Change to Mar. 2025 from: |     |     |  |  |
|                                          | Mar. 2024 Jan. 2025 Feb. 2025     |     |     |  |  |
| US City Average                          | 2.4                               | 0.7 | 0.2 |  |  |
| PhilaCamden-Wilm.*                       | NA                                | NA  | NA  |  |  |

<sup>\*</sup> Data are published on a bi-monthly basis.

### **Delaware Annual Net Job Change**

Annual Average 2004-2024