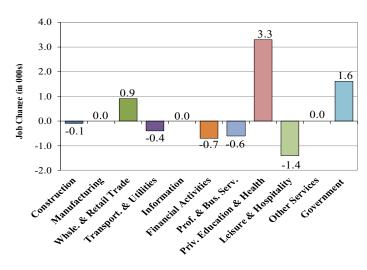

# **Delaware Nonfarm Employment**

Jobs at Delaware Locations Seasonally Adjusted (in 000s

|                          |       |       | 1        |          |
|--------------------------|-------|-------|----------|----------|
|                          |       |       | Over the | Over the |
|                          | Mar.  | Feb.  | Month    | Year     |
| INDUSTRY GROUP           | 2025  | 2025  | Change   | Change†  |
| TOTAL NONAG. EMP.        | 493.2 | 492.6 | 0.6      | 2.6      |
| CONSTRUCTION             | 24.6  | 24.9  | -0.3     | -0.1     |
| MANUFACTURING            | 26.7  | 26.9  | -0.2     | 0.0      |
| Durable Goods            | 8.0   | 8.1   | -0.1     | -0.4     |
| Nondurable Goods         | 18.7  | 18.8  | -0.1     | 0.4      |
| TRADE, TRANSP., & UTIL.  | 90.9  | 90.3  | 0.6      | 0.5      |
| Wholesale Trade          | 12.6  | 12.6  | 0.0      | -0.1     |
| Retail Trade             | 52.1  | 51.7  | 0.4      | 1.0      |
| Transp. & Utilities      | 26.2  | 26.0  | 0.2      | -0.4     |
| INFORMATION              | 3.6   | 3.5   | 0.1      | 0.0      |
| FINANCIAL ACTIVITIES     | 48.9  | 49.0  | -0.1     | -0.7     |
| PROF. & BUS. SERVICES    | 64.5  | 64.4  | 0.1      | -0.6     |
| PRIV. EDUCATION & HEALTH | 89.5  | 89.0  | 0.5      | 3.3      |
| LEISURE & HOSPITALITY    | 53.4  | 53.8  | -0.4     | -1.4     |
| OTHER SERVICES           | 19.5  | 19.6  | -0.1     | 0.0      |
| GOVERNMENT               | 71.6  | 71.2  | 0.4      | 1.6      |
| Federal Government       | 6.8   | 6.7   | 0.1      | 0.0      |
| State Government         | 33.4  | 33.1  | 0.3      | 0.4      |
| Local Government         | 31.4  | 31.4  | 0.0      | 1.2      |

# **Delaware Over-the-Year Job Change**

March 2024 — March 2025

| Consumer Price Index All Urban Consumers |                                   |     |     |  |  |
|------------------------------------------|-----------------------------------|-----|-----|--|--|
|                                          | Percent Change to Mar. 2025 from: |     |     |  |  |
|                                          | Mar. 2024 Jan. 2025 Feb. 2025     |     |     |  |  |
| US City Average                          | 2.4                               | 0.7 | 0.2 |  |  |
| PhilaCamden-Wilm.*                       | NA                                | NA  | NA  |  |  |