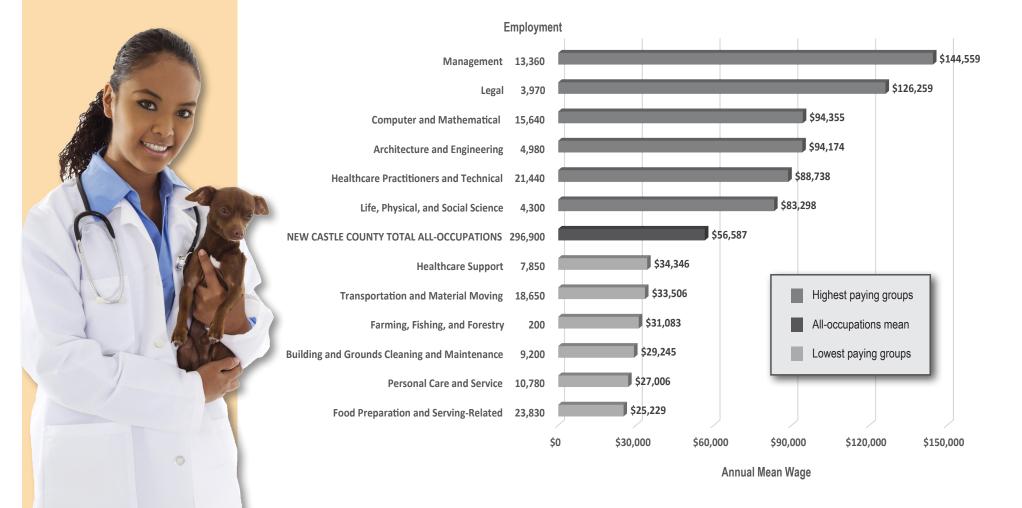

-----|------------|
| 53-7061 | Cleaners of Vehicles and Equipment                     | 910   | 11.04    | 8.89      | 12.11   | 10.16      |
| 53-7062 | Laborers and Freight, Stock, and Material Movers, Hand | 4,630 | 13.42    | 10.24     | 15.01   | 12.60      |
| 53-7063 | Machine Feeders and Offbearers                         | 130   | 14.38    | 12.74     | 15.20   | 14.27      |
| 53-7064 | Packers and Packagers, Hand                            | NA    | 11.68    | 9.11      | 12.97   | 10.54      |
| 53-7081 | Refuse and Recyclable Material Collectors              | 490   | 18.37    | 11.21     | 21.94   | 18.49      |



Delaware Wages 2017 - Statewide

## **NEW CASTLE COUNTY DATA**

### Annual Mean Wages and Employment for the Highest and Lowest Paying Major Occupational Groups



| SOC            | OCCUPATIONAL TITLE                                               | Empl    | (\$)Mean | (\$)Entry | (\$)Exp | (\$)Median |
|----------------|------------------------------------------------------------------|---------|----------|-----------|---------|------------|
| 00-0000        | Total all occupations                                            | 296,900 | 27.21    | 11.18     | 35.22   | 20.67      |
| <u>11-0000</u> | Management Occupations                                           | 13,360  | 69.50    | 38.27     | 85.12   | 62.23      |
| 11-1011        | Chief Executives                                                 | 160     | 135.93   | N/A       | N/A     | N/A        |
| 11-1021        | General and Operations Managers                                  | 2,