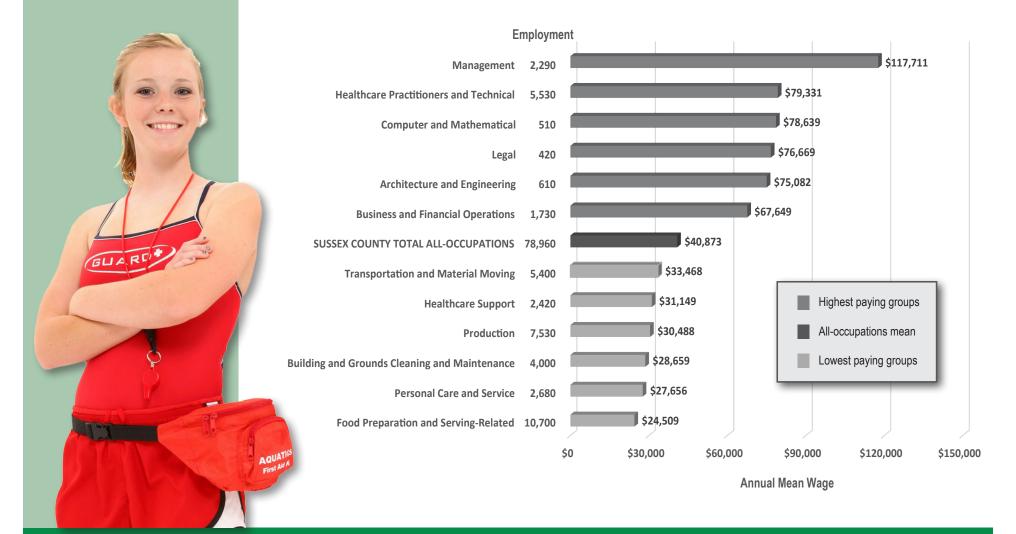

#### SUSSEX COUNTY WAGE DATA

| Annual Mean Wages and Employment for the Highest and Lowest Paying Major Occupational Groups |  |
|----------------------------------------------------------------------------------------------|--|
| Endorsements                                                                                 |  |
| Acknowledgements                                                                             |  |