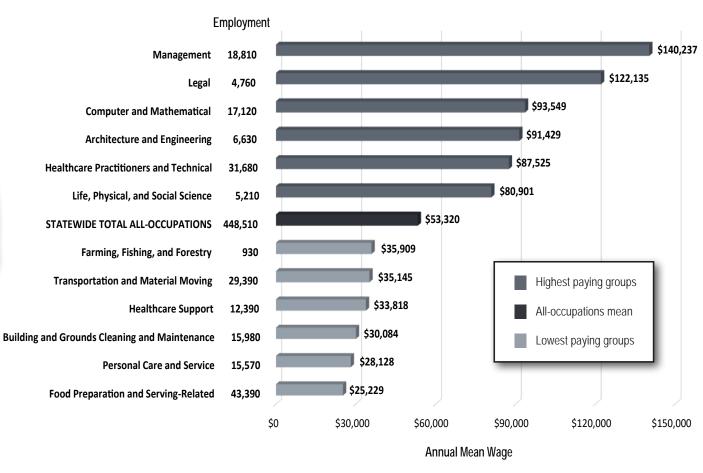

### Table of Contents

| Introduction                                                                                         |
|------------------------------------------------------------------------------------------------------|
| STATEWIDE WAGE DATA                                                                                  |
| Annual Mean Wages and Employment for the Highest and Lowest Paying Major Occupational Groups page 3  |
| NEW CASTLE COUNTY WAGE DATA                                                                          |
| Annual Mean Wages and Employment for the Highest and Lowest Paying Major Occupational Groups page 23 |
| KENT COUNTY WAGE DATA                                                                                |
| Annual Mean Wages and Employment for the Highest and Lowest Paying Major Occupational Groups page 42 |
| SUSSEX COUNTY WAGE DATA                                                                              |
| Annual Mean Wages and Employment for the Highest and Lowest Paying Major Occupational Groups page 52 |
| Endorsements page 65                                                                                 |
| Acknowledgements inside back cover                                                                   |
|                                                                                                      |