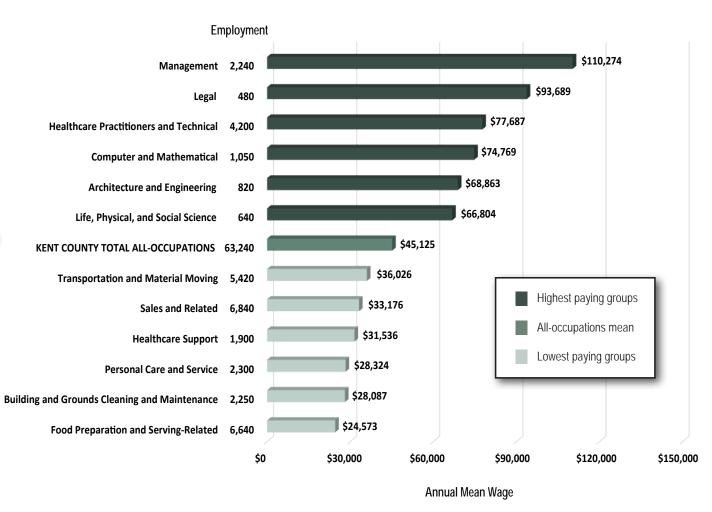

### Table of Contents

| Introduction                                                                                         |
|------------------------------------------------------------------------------------------------------|
| STATEWIDE WAGE DATA                                                                                  |
| Annual Mean Wages and Employment for the Highest and Lowest Paying Major Occupational Groups page 3  |
| NEW CASTLE COUNTY WAGE DATA                                                                          |
| Annual Mean Wages and Employment for the Highest and Lowest Paying Major Occupational Groups page 23 |
| KENT COUNTY WAGE DATA                                                                                |
| Annual Mean Wages and Employment for the Highest and Lowest Paying Major Occupational Groups page 42 |
| SUSSEX COUNTY WAGE DATA                                                                              |
| Annual Mean Wages and Employment for the Highest and Lowest Paying Major Occupational Groups page 52 |
| Endorsements page 65                                                                                 |
| Acknowledgements inside back cover                                                                   |
|                                                                                                      |