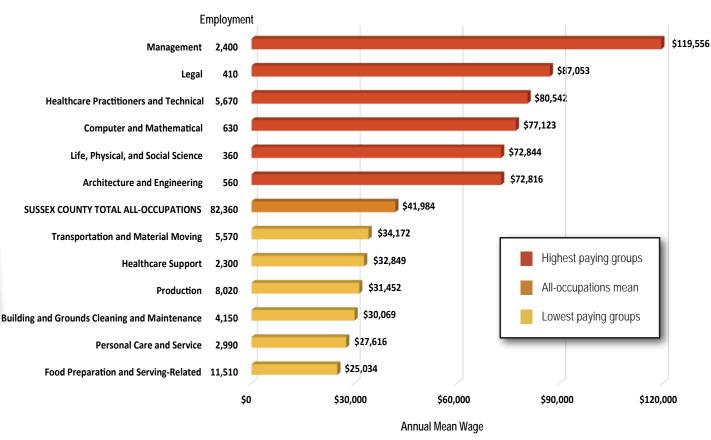

### Table of Contents

| Introduction                                                                                         |
|------------------------------------------------------------------------------------------------------|
| STATEWIDE WAGE DATA                                                                                  |
| Annual Mean Wages and Employment for the Highest and Lowest Paying Major Occupational Groups page 3  |
| NEW CASTLE COUNTY WAGE DATA                                                                          |
| Annual Mean Wages and Employment for the Highest and Lowest Paying Major Occupational Groups page 23 |
| KENT COUNTY WAGE DATA                                                                                |
| Annual Mean Wages and Employment for the Highest and Lowest Paying Major Occupational Groups page 42 |
| SUSSEX COUNTY WAGE DATA                                                                              |
| Annual Mean Wages and Employment for the Highest and Lowest Paying Major Occupational Groups page 52 |
| Endorsements page 65                                                                                 |
| Acknowledgements inside back cover                                                                   |
|                                                                                                      |