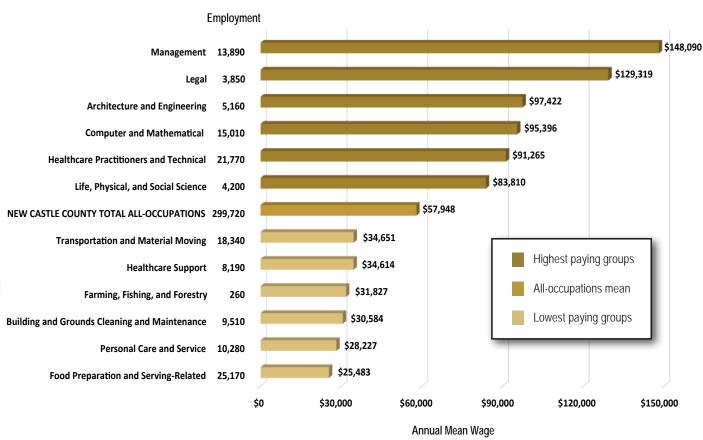

### Table of Contents

| Introduction                                                                                         |
|------------------------------------------------------------------------------------------------------|
| STATEWIDE WAGE DATA                                                                                  |
| Annual Mean Wages and Employment for the Highest and Lowest Paying Major Occupational Groups page 3  |
| NEW CASTLE COUNTY WAGE DATA                                                                          |
| Annual Mean Wages and Employment for the Highest and Lowest Paying Major Occupational Groups page 23 |
| KENT COUNTY WAGE DATA                                                                                |
| Annual Mean Wages and Employment for the Highest and Lowest Paying Major Occupational Groups page 42 |
| SUSSEX COUNTY WAGE DATA                                                                              |
| Annual Mean Wages and Employment for the Highest and Lowest Paying Major Occupational Groups page 52 |
| Endorsements page 65                                                                                 |
| Acknowledgements inside back cover                                                                   |
|                                                                                                      |