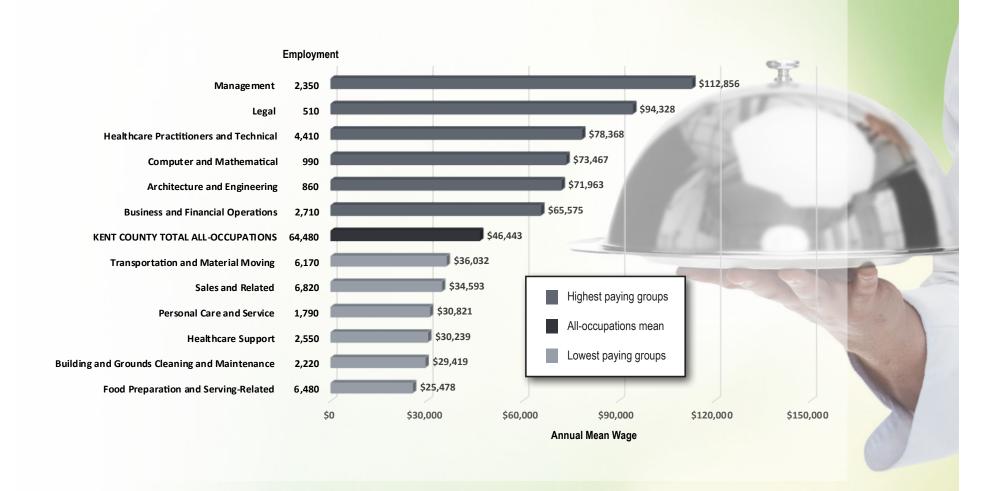

## **Table of Contents**

| Introduction                                                                                         |
|------------------------------------------------------------------------------------------------------|
| STATEWIDE WAGE DATA                                                                                  |
| Annual Mean Wages and Employment for the Highest and Lowest Paying Major Occupational Groups page 3  |
| NEW CASTLE COUNTY WAGE DATA                                                                          |
| Annual Mean Wages and Employment for the Highest and Lowest Paying Major Occupational Groups page 22 |
| KENT COUNTY WAGE DATA                                                                                |
| Annual Mean Wages and Employment for the Highest and Lowest Paying Major Occupational Groups page 40 |
| SUSSEX COUNTY WAGE DATA                                                                              |
| Annual Mean Wages and Employment for the Highest and Lowest Paying Major Occupational Groups page 51 |
| Endorsements page 65                                                                                 |
| Acknowledgements inside back cover                                                                   |