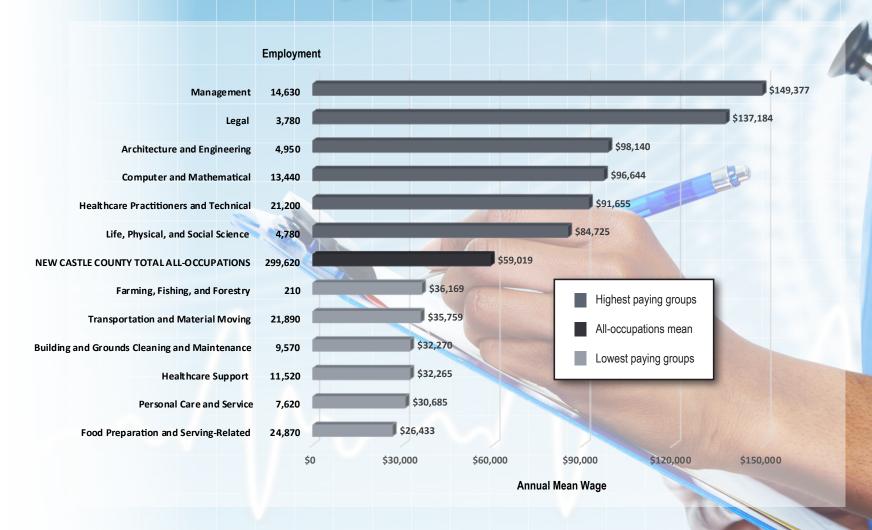

## **Table of Contents**

| Introduction                                                                                         |
|------------------------------------------------------------------------------------------------------|
| STATEWIDE WAGE DATA                                                                                  |
| Annual Mean Wages and Employment for the Highest and Lowest Paying Major Occupational Groups page 3  |
| NEW CASTLE COUNTY WAGE DATA                                                                          |
| Annual Mean Wages and Employment for the Highest and Lowest Paying Major Occupational Groups page 22 |
| KENT COUNTY WAGE DATA                                                                                |
| Annual Mean Wages and Employment for the Highest and Lowest Paying Major Occupational Groups page 40 |
| SUSSEX COUNTY WAGE DATA                                                                              |
| Annual Mean Wages and Employment for the Highest and Lowest Paying Major Occupational Groups page 51 |
| Endorsements page 65                                                                                 |
| Acknowledgements inside back cover                                                                   |