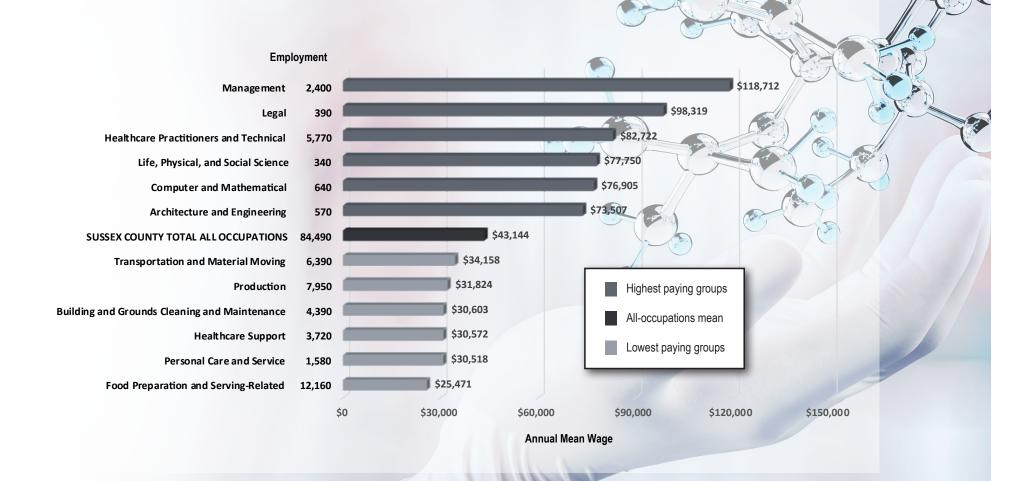

## **Table of Contents**

| Introduction                                                                                         |
|------------------------------------------------------------------------------------------------------|
| STATEWIDE WAGE DATA                                                                                  |
| Annual Mean Wages and Employment for the Highest and Lowest Paying Major Occupational Groups page 3  |
| NEW CASTLE COUNTY WAGE DATA                                                                          |
| Annual Mean Wages and Employment for the Highest and Lowest Paying Major Occupational Groups page 22 |
| KENT COUNTY WAGE DATA                                                                                |
| Annual Mean Wages and Employment for the Highest and Lowest Paying Major Occupational Groups page 40 |
| SUSSEX COUNTY WAGE DATA                                                                              |
| Annual Mean Wages and Employment for the Highest and Lowest Paying Major Occupational Groups page 51 |
| Endorsements page 65                                                                                 |
| Acknowledgements inside back cover                                                                   |