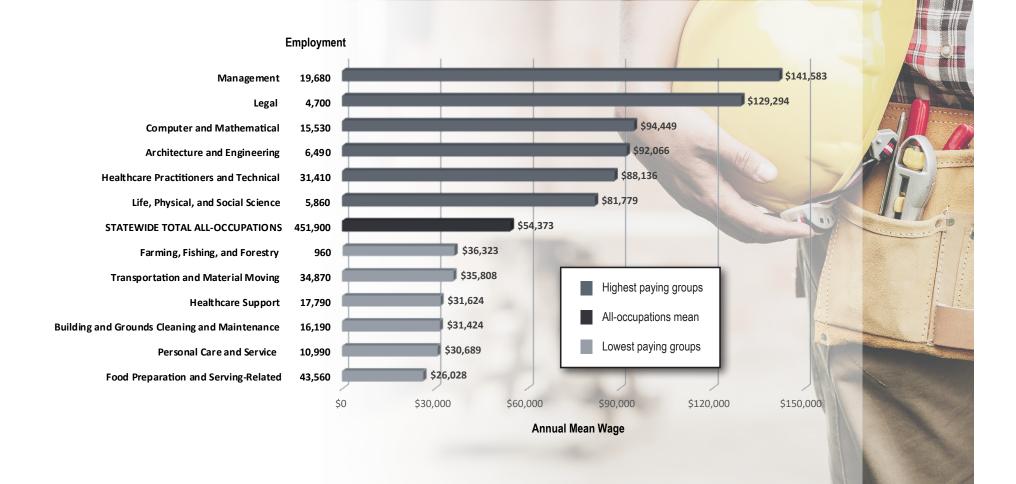

## **Table of Contents**

| Introduction                                                                                         |
|------------------------------------------------------------------------------------------------------|
| STATEWIDE WAGE DATA                                                                                  |
| Annual Mean Wages and Employment for the Highest and Lowest Paying Major Occupational Groups page 3  |
| NEW CASTLE COUNTY WAGE DATA                                                                          |
| Annual Mean Wages and Employment for the Highest and Lowest Paying Major Occupational Groups page 22 |
| KENT COUNTY WAGE DATA                                                                                |
| Annual Mean Wages and Employment for the Highest and Lowest Paying Major Occupational Groups page 40 |
| SUSSEX COUNTY WAGE DATA                                                                              |
| Annual Mean Wages and Employment for the Highest and Lowest Paying Major Occupational Groups page 51 |
| Endorsements page 65                                                                                 |
| Acknowledgements inside back cover                                                                   |