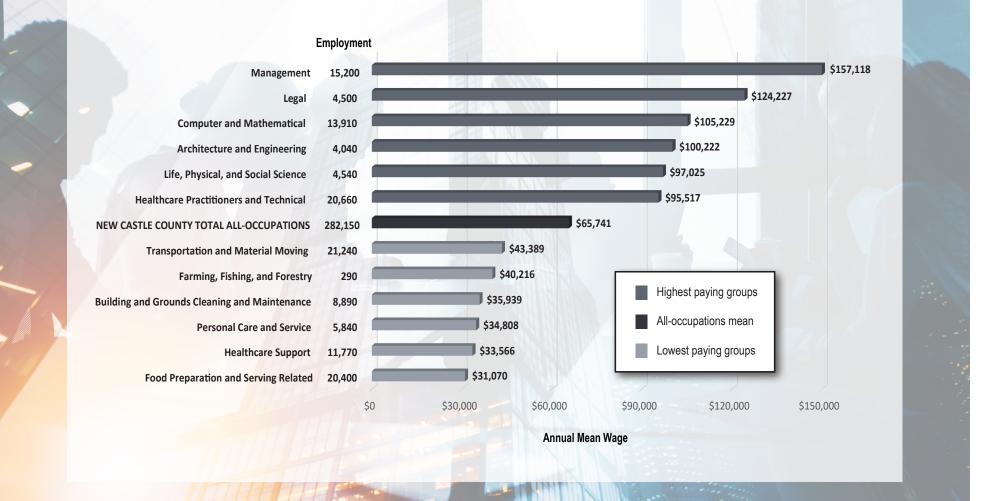

#### NEW CASTLE COUNTY WAGE DATA

Annual Mean Wages and Employment for the Highest and Lowest Paying Major Occupational Groups ...... page 23