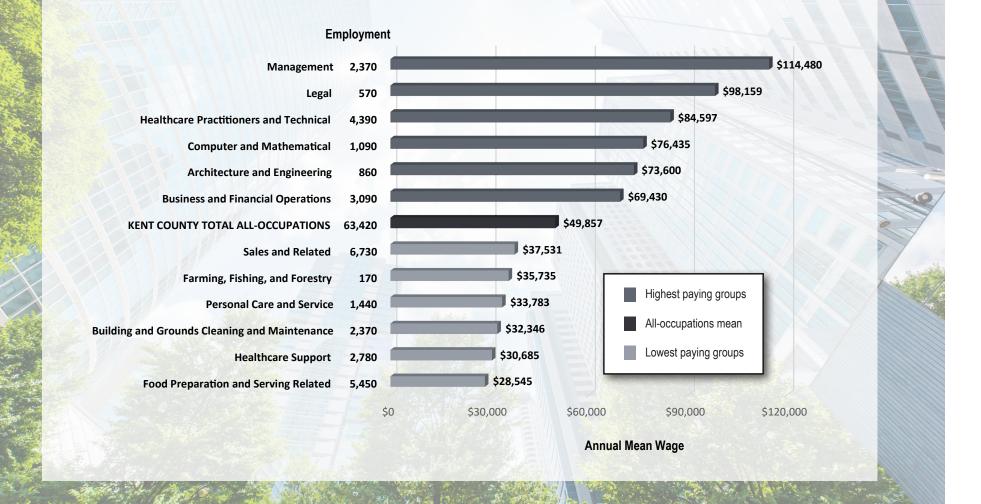

, Hand | 2,870 | 17.03    | 12.76     | 19.17   | 16.22      |
| 53-7063 | Machine Feeders and Offbearers                         | 40    | 18.95    | 14.65     | 21.10   | 15.11      |
| 53-7064 | Packers and Packagers, Hand                            | 630   | 14.87    | 11.18     | 16.72   | 14.19      |
| 53-7065 | Stockers and Order Fillers                             | 3,220 | 14.19    | 11.08     | 15.74   | 13.80      |
| 53-7081 | Refuse and Recyclable Material Collectors              | 240   | 21.90    | 15.73     | 24.98   | 22.45      |
|         |                                                        |       |          |           |         |            |

# **KENT COUNTY DATA**

## Annual Mean Wages and Employment for the Highest and Lowest Paying Major Occupational Groups



| SOC            | OCCUPATIONAL TITLE                                            | Empl   | (\$)Mean | (\$)Entry | (\$)Exp | (\$)Median |
|----------------|---------------------------------------------------------------|--------|----------|-----------|---------|------------|
| 00-0000        | Total all occupations                                         | 63,420 | 23.97    | 12.26     | 29.85   | 18.37      |
| <u>11-0000</u> | Management Occupations                                        | 2,370  | 55.04    | 30.23     | 67.44   | 50.35      |
| 11-1021        | General and Operations Managers                               | 480    | 58.96    | 33.91     | 71.49   | 52.58      |
| 11-2021        | Marketing Managers                                            | 30     | 82.04    | 53.60