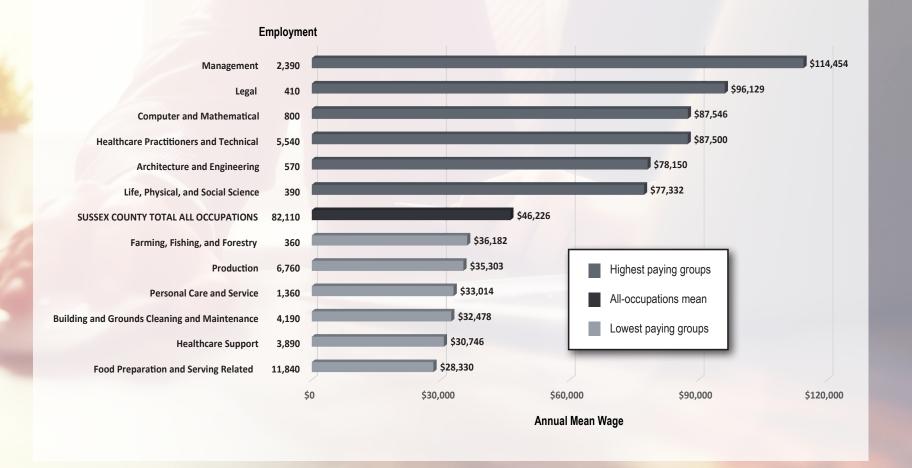

#### SUSSEX COUNTY WAGE DATA

Annual Mean Wages and Employment for the Highest and Lowest Paying Major Occupational Groups ...... page 56

Acknowledgements ..... inside back cover