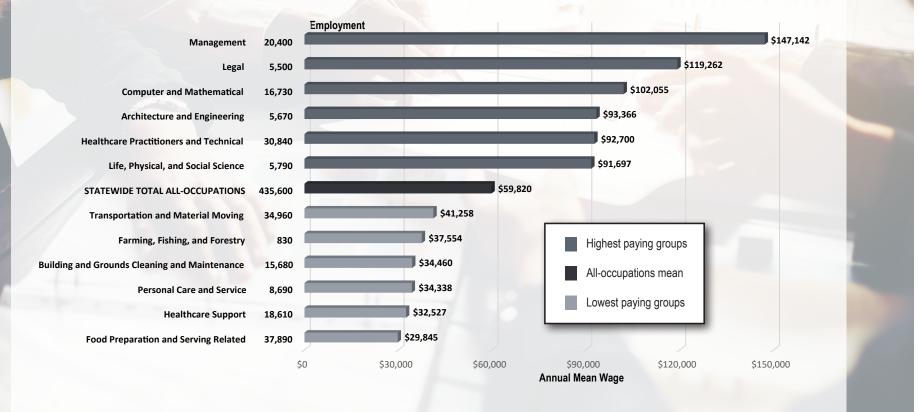

#### STATEWIDE WAGE DATA

### Annual Mean Wages and Employment for the Highest and Lowest Paying Major Occupational Groups

| SOC            | OCCUPATIONAL TITLE                                            | Empl    | (\$)Mean | (\$)Entry | (\$)Exp | (\$)Median |
|----------------|---------------------------------------------------------------|---------|----------|-----------|---------|------------|
| 00-0000        | Total all occupations                                         | 435,600 | 28.76    | 13.06     | 36.62   | 22.45      |
| <u>11-0000</u> | Management Occupations                                        | 20,400  | 70.74    | 37.27     | 87.48   | 61.41      |
| 11-1021        | General and Operations Managers                               | 4,240   | 71.60    | 38.34     | 88.22   | 60.76      |
| 11-1031        | Legislators                                                   | 100     | 54,629   | 36,774    | 63,557  | 54,552     |
| 11-2011        | Advertising and Promotions Managers                           | 30      | 81.31    | 57.97     | 92.98   | 78.23      |
| 11-2021        | Marketing Managers                                            | 1,270   | 82.41    | 56.33     | 95.45   | 78.48      |
| 11-2022        | Sales Managers                                                | 930     | 89.48    | 52.01     | 108.22  | 81.00      |
| 11-2032        | Public Relations Managers                                     | 130     | 71.72    | 48.55     | 83.30   | 63.32      |
| 11-2033        | Fundraising Managers                                          | 70      | 56.47    | 42.01     | 63.70   | 57.62      |
| 11-3012        | Administrative Services Managers                              | 610     | 69.95    | 45.95     | 81.95   | 62.99      |
| 11-3013        | Facilities Managers                                           | 170     | 56.99    | 33.24     | 68.86   | 53.57      |
| 11-3021        | Computer and Information Systems Managers                     | 1,460   | 80.28    | 53.62     | 93.60   | 77.96      |
| 11-3031        | Financial Managers                                            | 2,400   | 91.84    | 58.44     | 108.54  | 78.54      |
| 11-3051        | Industrial Production Managers                                | 440     | 68.61    | 47.28     | 79.27   | 63.01      |
| 11-3071        | Transportation, Storage, and Distribution Managers            | 380     | 63.12    | 37.20     | 76.07   | 61.11      |
| 11-3111        | Compensation and Benefits Managers                            | 20      | 81.25    | 49.78     | 96.99   | 91.78      |
| 11-3121        | Human Resources Managers                                      | 440     | 70.30    | 43.10     | 83.90   | 63.32      |
| 11-3131        | Training and Development Managers                             | 70      | 69.11    | 52.36     | 77.48   | 61.39      |
| 11-9021        | Construction Managers                                         | 470     | 60.80    | 43.02     | 69.69   | 60.57      |
| 11-9031        | Education and Childcare Administrators, Preschool and Daycare | 310     | 24.95    | 18.41     | 28.22   | 22.56      |
| 11-9032        | Education Administrators, Kindergarten through Secondary      | 840     | 119,277  | 99,670    | 129,080 | 121,262    |
| 11-9033        | Education Administrators, Postsecondary                       | 300     | 66.42    | 40.87     | 79.19   | 57.49      |
| 11-9039        | Education Administrators, All Other                           | 80      | 47.10    | 24.87     | 58.22   | 37.70      |
| 11-9041        | Architectural and Engineering Managers                        | 420     | 77.58    | 56.76     | 87.99   | 77.00      |
| 11-9051        | Food Service Managers                                         | 610     | 37.76    | 27.71     | 42.79   | 33.38      |
| 11-9071        | Gambling Managers                                             | 10      | 56.99    | 36.82     | 67.07   | 47.76      |
| 11-9072        | Entertainment and Recreation Managers, Except Gambling        | 20      | 41.02    | 26.88     | 48.09   | 35.89      |
| 11-9081        | Lodging Managers                                              | 90      | 43.75    | 33.95     | 48.66   | 40.38      |
| 11-9111        | Medical and Health Services Managers                          | 1,110   | 64.77    | 40.61     | 76.84   | 57.43      |
| 11-9131        | Postmasters and Mail Superintendents                          | 40      | 41.66    | 36.93     | 44.02   | 41.87      |
| 11-9141        | Property, Real Estate, and Community Association Managers     | 720     | 33.24    | 20.48     | 39.62   | 28.63      |
| 11-9151        | Social and Community Service Managers                         | 790     | 32.69    | 24.33     | 36.87   | 29.40      |